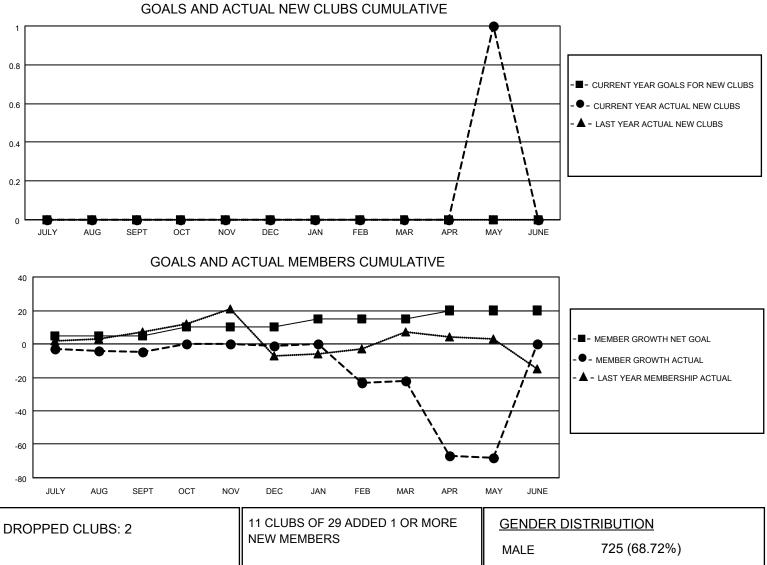

## LOCATION RHODE ISLAND

District 42

Results as of: 5/31/2021

| Clubs                 |               |           |               | Members               |                        |                         |                                                    |  |
|-----------------------|---------------|-----------|---------------|-----------------------|------------------------|-------------------------|----------------------------------------------------|--|
| RESULTS FOR 2020-2021 |               |           |               | RESULTS FOR 2020-2021 |                        |                         |                                                    |  |
| QUARTER               | NEW CLUB GOAL | NEW CLUBS | DROPPED CLUBS | QUARTER               | BER GROWTH NET<br>GOAL | MEMBER GROWTH<br>ACTUAL | DROPPED<br>MEMBERS ACTUAL<br>(including transfers) |  |
| JULY/AUG/SEPT         | 0             | 0         | 0             | JULY/AUG/SEPT         | 5                      | 13                      | 17                                                 |  |
| OCT/NOV/DEC           | 0             | 0         | 0             | OCT/NOV/DEC           | 5                      | 18                      | 13                                                 |  |
| JAN/FEB/MAR           | 0             | 0         | 2             | JAN/FEB/MAR           | 5                      | 8                       | 29                                                 |  |
| APR/MAY/JUNE          | 0             | 1         | 0             | APR/MAY/JUNE          | 5                      | 30                      | 74                                                 |  |

| DROFFED CLOBS. 2 |              | NEW MEMBERS               | MALE                       | 725 (68.72%) |     |
|------------------|--------------|---------------------------|----------------------------|--------------|-----|
| DROPPED MEMBERS  |              |                           | FEMALE                     | 330 (31.28%) |     |
| DECEASED         | 19           | CLICK HERE FOR CUMULATIVE | TOTAL FAMILY UNIT MEMBERS  |              | 146 |
| CLUB CANCELLED   | 22           | MEMBERSHIP DATA           |                            | 76           |     |
| OTHER            | 92           |                           | FAMILY MEMBERS PAYING HALF |              | 70  |
| TOTAL            | 133          |                           |                            |              |     |
|                  | <b>. .</b> . |                           |                            |              |     |